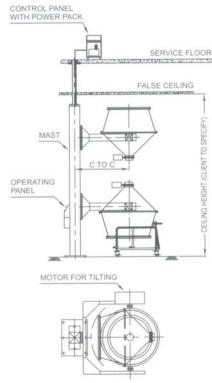

## TIPPER:

This equipment is most useful to transfer the material from container of FLUID BED DRYER TO INTERMEDIATE PRODUCT CONTAINER. With help of this equipment dust free and very speedy material transfer from FBD bowl is possible. The equipment is equipped with one cone type container which is provided with clamping hooks to clamp the FBD bowl, rubber gasket for air tight fitting between FBD bowl and cone type container. The container is also have a butterfly valve at bottom to drain the material in required IPC or any other container. The hydraulic system (power pack unit with cylinder) is provided to lift the complete assembly with FBD bowl and tilt the pair of cone type container and FBD bowl at 180 degree.

With help of the hooks first clamp the FBD bowl with cone type container. Lift the whole assembly with FBD bowl at a desirable height. With help of hydro-mechanical system tilt the whole assembly at 180 degree. Finally all the material which was in the FBD bowl is transfer in cone container. Discharge the material in IPC or any other hopper, with help of butterfly valve which is provided at discharge of cone type container.