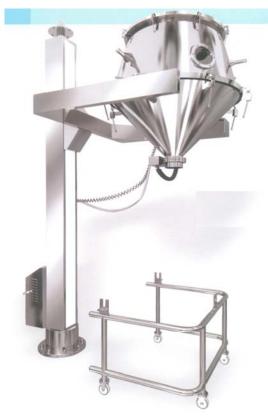

## TIPPER:

This equipment is most useful to transfer the material from container of FLUID BED DRYER TO INTERMEDIATE PRODUCT CONTAINER. With help of this equipment dust free and very speedy material transfer from FBD bowl is possible. The equipment is equipped with one cone type container which is provided with clamping hooks to clamp the FBD bowl, rubber gasket for air tight fitting between FBD bowl and cone type container. The container is also have a butterfly valve at bottom to drain the material in required IPC or any other container. The hydraulic system (power pack unit with cylinder) is provided to lift the complete assembly with FBD bowl and tilt the pair of cone type container and FBD bowl at 180 degree.

With help of the hooks first clamp the FBD bowl with cone type container. Lift the whole assembly with FBD bowl at a desirable height. With help of hydro-mechanical system tilt the whole assembly at 180 degree. Finally all the material which was in the FBD bowl is transfer in cone container. Discharge the material in IPC or any other hopper, with help of butterfly valve which is provided at discharge of cone type container.